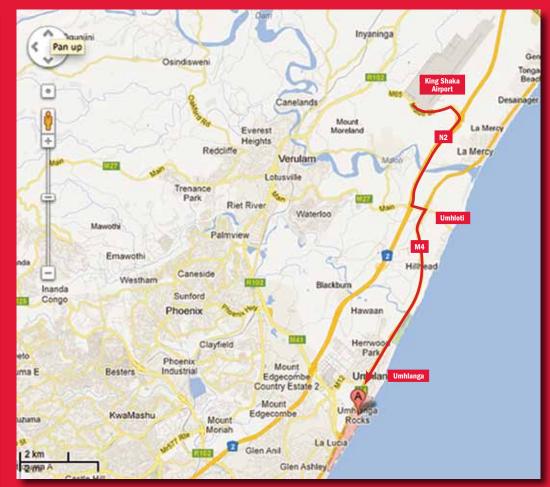

## **301 Beacon Rock; Lighthouse Road; Umhlanga Rocks**

**AIRPORT - FMI** 

From the airport, take the N2 South.

Take the **Umdloti turn-off** and then turn right onto the M4 for a scenic drive to Umhlanga.

At the Sibaya circle continue straight.

Take the **Umhlanga Rocks offramp** and turn left at the top of the offramp, exiting to Lighthouse Road.

Our building will be visible (look out for the *Mini 'parked'* on the rear wall).

At the first set of traffic lights, take the slip road to the left where you'll see the Mini SMG Rocks dealership & Vida E Caffe.

There is usually parking space in front of the building.

Enter the building to the right of Vida E & take the lift to the 3rd floor.