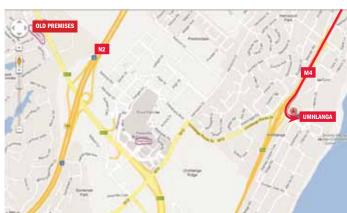

## **301 Beacon Rock; Lighthouse Road; Umhlanga Rocks**

**AIRPORT - FMI** 

From the airport, take the N2 South.

Take the **Umdloti turn-off** and then turn right onto the M4 for a scenic drive to Umhlanga.

At the Sibaya circle continue straight.

Take the **Umhlanga Rocks offramp** and turn left at the top of the offramp, exiting to Lighthouse Road.

Our building will be visible (look out for the *Mini 'parked'* on the rear wall).